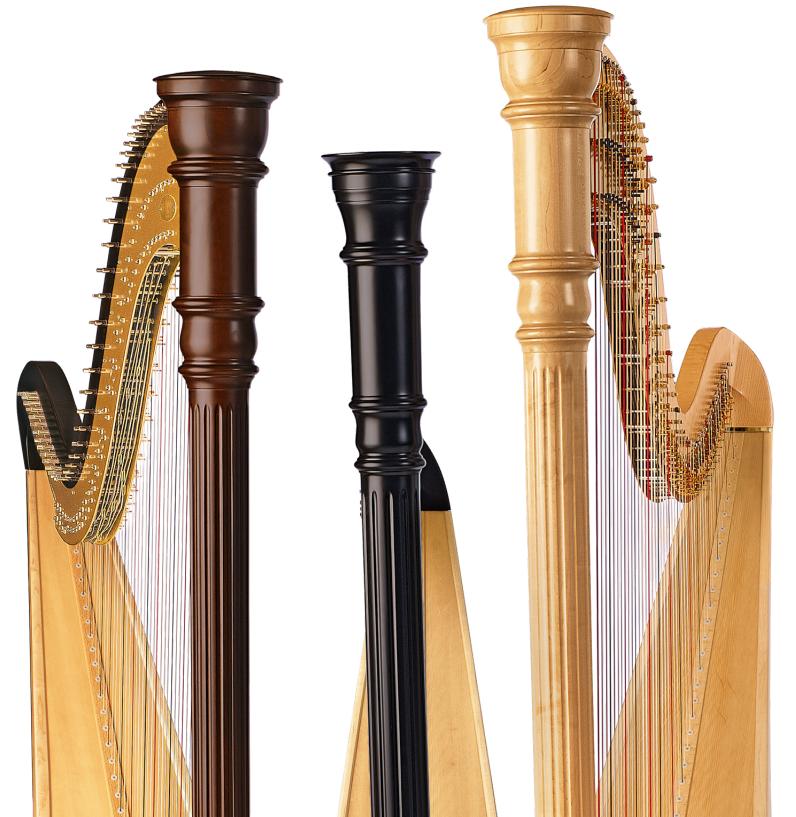

## DESIGNED BY LYON & HEALY, INSPIRED BY OUR CITY, THE CHICAGO HARPS -UNMATCHED IN VALUE AND SOUND.

In the spirit of the modern skyline of their namesake, the Chicago harps have a neoclassical style and design. Built with a Sitka Spruce soundboard and Hard Maple, the Chicago harps have a clear and dependable sound. The soundboard is decorated with a beautiful climbing vine and the mechanism features solid brass action plates. An ease to play with an unmatched value, a Chicago is the perfect partner for the harpist in the pursuit of expressive musicianship. The Chicago harps are available in natural, mahogany and ebony finishes. The Concert Grand, Concertino and Petite 40 sizes come with a cover, tuning key and 5-year limited warranty.