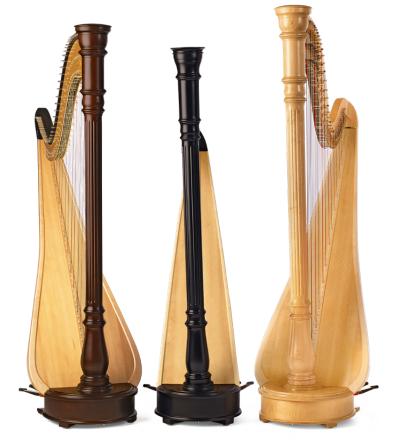

## DESIGNED BY LYON & HEALY, INSPIRED BY OUR CITY, THE CHICAGO HARPS -UNMATCHED IN VALUE AND SOUND.

In the spirit of the modern skyline of their namesake, the Chicago harps have a neoclassical style and design. Built with a Sitka Spruce soundboard and Hard Maple, the Chicago harps have a clear and dependable sound. The soundboard is decorated with a beautiful climbing vine and the mechanism features solid brass action plates. An ease to play with an unmatched value, a Chicago is the perfect partner for the harpist in the pursuit of expressive musicianship. The Chicago harps are available in natural, mahogany and ebony finishes. The Concert Grand, Concertino and Petite 40 sizes come with a cover, tuning key and 5-year limited warranty.

**40 Strings •** 1<sup>st</sup> octave E to 6<sup>th</sup> octave A

Height • 65 3/8" (166 cm)

Soundboard Width • 15" (38 cm)

Extreme Width • 35" (89 cm)

Weight • 62 lbs (28 kg)

## CHICAGO CONCERTINO EXTENDED

**47 Strings** • 0 octave G to  $7^{th}$  octave C

**Height** • 70" (178 cm)

Soundboard Width • 20" (51 cm)

**Extreme Width •** 38 3/4" (98 cm)

Weight • 78 lbs (35 kg)

**47 Strings •** 0 octave G to  $7^{th}$  octave C

Height • 73" (185 cm)

Soundboard Width • 21 5/8" (55 cm)

**Extreme Width** • 38 5/8" (98 cm)

Weight • 83 lbs (37,6 kg)

LYON & HEALY Harpmakers to the world since 1889

LYON & HEALY 168 N Ogden Ave, Chicago IL 60607 P+1.312.786.1881 • TFP 1.800.621.3881 E sales@lyonhealy.com